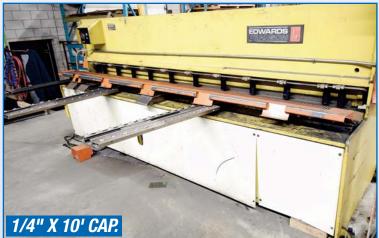

**EDWARDS** PEARSON G.E. Power Shear, 1/4" x 10' Cap., s/n 888880395

**EDWARDS** Pedicut Power Shear, 51"W Cap. **AMADA** TEG-160E Punch Grinder, s/n HF 2421

2013 **CROWN** SC5245-40 3-Wheel Electric Forklift, 4,000lb Cap., 3-Stage Mast, 208" Max Lift, Side Shift, 42" Forks, 36V, s/n 9A199055 w/ ENERGIC Plus Charger

AMADA M-2545 POWER SHEAR

**EDWARDS PEARSON G.E. POWER SHEAR** 

**EDWARDS** PEDICUT POWER SHEAR

**CROWN** SC5245-40 3-WHEEL ELECTRIC FORKLIFT

WELD-O-MATIC FTC SPOT WELDER

**DENISON MULTIPRESS** 

Visit infinityassets.com for complete specs and to view videos of the machines