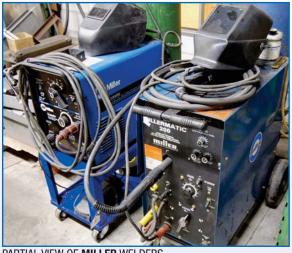

PARTIAL VIEW OF **MILLER** WELDERS

WELD-O-MATIC FTC Spot Welder, 15KVA, 12"

MILLER Millermatic 200 AC/DC MIG Welder

MILLER Econotig AC/DC TIG Welder

BUSY BEE B178 Drill Press, s/n 4127

CRAFTEX R1108N Bandsaw, 7" s/n 8116273