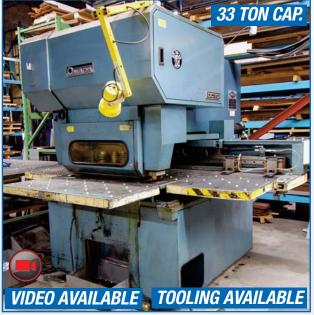

### **CLOSES:** Thursday April 16, 11AM (ET)

Inspection: Wednesday April 15, 9 AM to 4 PM or by appointment

- **AUCTIONS**
- LIQUIDATIONS
- FINANCING
- APPRAISALS

905.669.8893

nfinityassets.com

AMADA OCTO-334 NC TURRET PUNCH

BRONX 110/35CNC/VDU HYDRAULIC PRESS BRAKE

PARTIAL VIEW OF BRAKE DIES

PARTIAL VIEW OF **AMADA** TOOLING

AMADA OCTO-334 NC Turret Punch, 33 Ton Cap., 300 SPM, Fanuc System 6M Control, s/n 3340454

Lot of AMADA Punches & Tooling