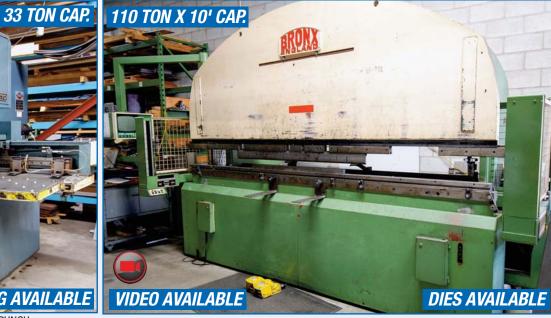

BRONX 110/35CNC/VDU HYDRAULIC PRESS BRAKE

PARTIAL VIEW OF BRAKE DIES

PARTIAL VIEW OF **AMADA** TOOLING

AMADA OCTO-334 NC Turret Punch, 33 Ton Cap., 300 SPM, Fanuc System 6M Control, s/n 3340454

Lot of AMADA Punches & Tooling

BRONX 110/35CNC/VDU Hydraulic Press Brake, 110 Ton X 10' Cap., CNC Control, MK III Infra-Red Light Curtains, Machine No. 11469, s/n 090185

Lot of Press Brake Dies

**AMADA** M-2545 Power Shear, 3/16" x 96" Cap., 60 SPM, s/n 2502496