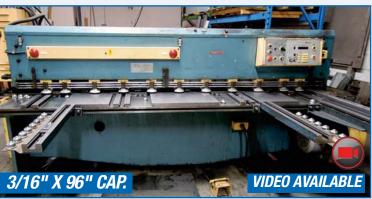

BRONX 110/35CNC/VDU Hydraulic Press Brake, 110 Ton X 10' Cap., CNC Control, MK III Infra-Red Light Curtains, Machine No. 11469, s/n 090185

Lot of Press Brake Dies

**AMADA** M-2545 Power Shear, 3/16" x 96" Cap., 60 SPM, s/n 2502496

AMADA M-2545 POWER SHEAR

**EDWARDS PEARSON G.E. POWER SHEAR** 

**EDWARDS** PEDICUT POWER SHEAR

**CROWN** SC5245-40 3-WHEEL ELECTRIC FORKLIFT

WELD-O-MATIC FTC SPOT WELDER

**DENISON MULTIPRESS** 

Visit infinityassets.com for complete specs and to view videos of the machines