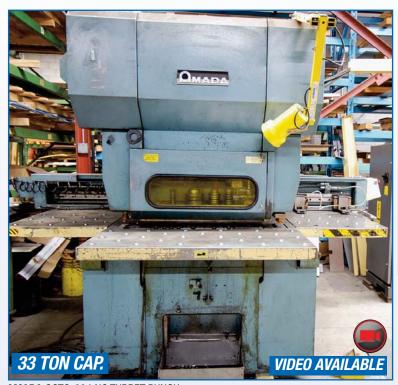

### **CLOSES:** Thursday April 16, 11AM (ET)

Inspection: Wednesday April 15, 9 AM to 4 PM or by appointment

- **AUCTIONS**
- LIQUIDATIONS
- FINANCING
- APPRAISALS

905.669.8893

nfinityassets.com

AMADA OCTO-334 NC TURRET PUNCH

BRONX 110/35CNC/VDU HYDRAULIC PRESS BRAKE

PARTIAL VIEW OF BRAKE DIES

PARTIAL VIEW OF **AMADA** TOOLING

AMADA OCTO-334 NC Turret Punch, 33 Ton Cap., 300 SPM, Fanuc System 6M Control, s/n 3340454

Lot of AMADA Punches & Tooling