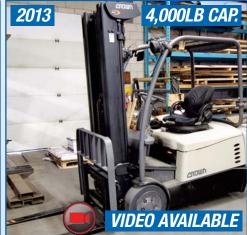

**EDWARDS** PEARSON G.E. Power Shear, 1/4" x 10' Cap., s/n 888880395

**EDWARDS** Pedicut Power Shear, 51"W Cap. **AMADA** TEG-160E Punch Grinder, s/n HF 2421

2013 **CROWN** SC5245-40 3-Wheel Electric Forklift, 4,000lb Cap., 3-Stage Mast, 208" Max Lift, Side Shift, 42" Forks, 36V, s/n 9A199055 w/ ENERGIC Plus Charger