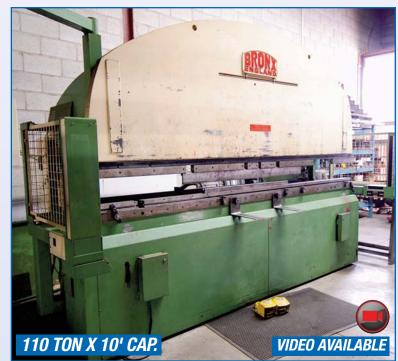

BRONX 110/35CNC/VDU HYDRAULIC PRESS BRAKE

PARTIAL VIEW OF BRAKE DIES

PARTIAL VIEW OF **AMADA** TOOLING

AMADA OCTO-334 NC Turret Punch, 33 Ton Cap., 300 SPM, Fanuc System 6M Control, s/n 3340454

Lot of AMADA Punches & Tooling

BRONX 110/35CNC/VDU Hydraulic Press Brake, 110 Ton X 10' Cap., CNC Control, MK III Infra-Red Light Curtains, Machine No. 11469, s/n 090185

Lot of Press Brake Dies

**AMADA** M-2545 Power Shear, 3/16" x 96" Cap., 60 SPM, s/n 2502496