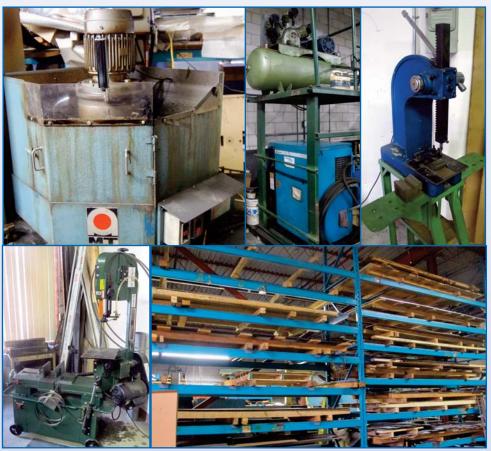

PARTIAL VIEW OF **MILLER** WELDERS

WELD-O-MATIC FTC Spot Welder, 15KVA, 12"

MILLER Millermatic 200 AC/DC MIG Welder

MILLER Econotig AC/DC TIG Welder

BUSY BEE B178 Drill Press, s/n 4127

CRAFTEX R1108N Bandsaw, 7" s/n 8116273

COMPAIR BroomWade 6025E07AS Air Compressor, s/n F1290804

SWAN S/W-315 Air Compressor, 5HP

**COMPAIR** TG100 Air Dryer

**DENISON** Multipress

(90+) Pipe Stands

PLUS: Metal Racking, Workbenches, Sheet Metal, Pallet Jacks, Strapping Carts, Dump Hoppers, Digital Floor Scale, Power & Hand Tools, Office Furniture & Much More!