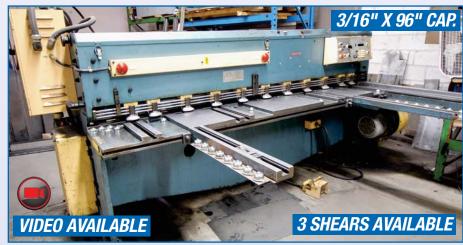

BRONX 110/35CNC/VDU Hydraulic Press Brake, 110 Ton X 10' Cap., CNC Control, MK III Infra-Red Light Curtains, Machine No. 11469, s/n 090185

Lot of Press Brake Dies

**AMADA** M-2545 Power Shear, 3/16" x 96" Cap., 60 SPM, s/n 2502496