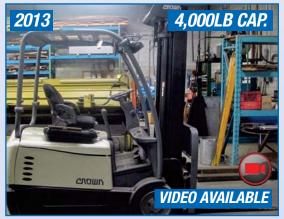

**EDWARDS** PEARSON G.E. Power Shear, 1/4" x 10' Cap., s/n 888880395

**EDWARDS** Pedicut Power Shear, 51"W Cap. **AMADA** TEG-160E Punch Grinder, s/n HF 2421

2013 **CROWN** SC5245-40 3-Wheel Electric Forklift, 4,000lb Cap., 3-Stage Mast, 208" Max Lift, Side Shift, 42" Forks, 36V, s/n 9A199055 w/ ENERGIC Plus Charger

AMADA M-2545 POWER SHEAR

**EDWARDS PEARSON G.E. POWER SHEAR** 

**EDWARDS** PEDICUT POWER SHEAR

**CROWN** SC5245-40 3-WHEEL ELECTRIC FORKLIFT

WELD-O-MATIC FTC SPOT WELDER

**DENISON MULTIPRESS** 

Visit infinityassets.com for complete specs and to view videos of the machines