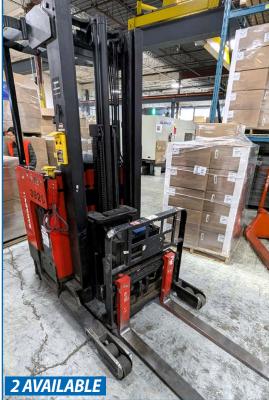

## ONLINE ® AUCTION

## **Facility Closing KB Components**

VALUE THROUGH INNOVATION

5-Ton CANADIAN CRANE Overhead Crane, 50-Ton Chiller, **RAYMOND Reach Trucks & Support Equipment** 

70 Novopharm Ct., Scarborough, ON



CANADIAN CRANE FREE STANDING CRANE SYSTEM



**GENIE GS-1930 SCISSOR LIFT** 



PARTIAL VIEW OF **RAYMOND** REACH TRUCKS

## **AUCTION CLOSES: Tuesday** January 21st, **11AM ET**

## Inspection:

Monday January 20th, 9AM - 4PM or By Appointment Only

Removal – All Items by Tuesday February 4th



- AUCTIONS
- LIQUIDATIONS
- FINANCING

APPRAISALS

905.669.8893 infinityassets.com

BidSp**o**tter