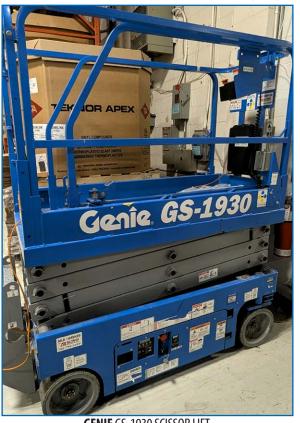

## ONLINE ® AUCTION

## **Facility Closing KB Components**

VALUE THROUGH INNOVATION

5-Ton CANADIAN CRANE Overhead Crane, 50-Ton Chiller, **RAYMOND Reach Trucks & Support Equipment** 

70 Novopharm Ct., Scarborough, ON



CANADIAN CRANE FREE STANDING CRANE SYSTEM



**GENIE GS-1930 SCISSOR LIFT** 



PARTIAL VIEW OF **RAYMOND** REACH TRUCKS

## **AUCTION CLOSES: Tuesday** January 21st, **11AM ET**

## Inspection:

Monday January 20th, 9AM - 4PM or By Appointment Only

Removal – All Items by Tuesday February 4th



- AUCTIONS
- LIQUIDATIONS
- FINANCING

APPRAISALS

905.669.8893 infinityassets.com

BidSp**o**tter