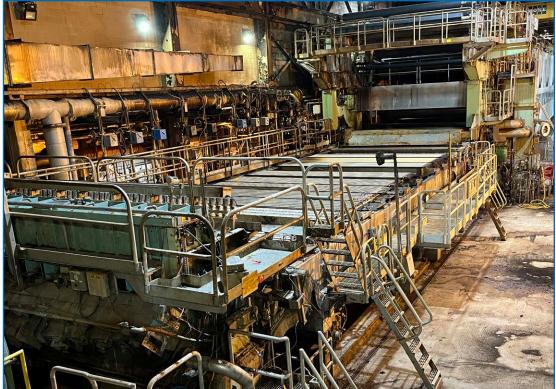

# **BLACK CLAWSON CORRUGATED PAPER MACHINE**

BLACK CLAWSON 178" Trim Paper Machine, 2200 Feet Per Minute, 480 Tons Per Day Max Output, 191" Slice Width, 195" Wire Cantilevered Fourdrinier, 50 Dryers (4 Sections), Super AUTOFLYTE 36" Reel, 187" Drum Face, MODULANT 186" Slitter Winder, B.T.H.B. 12"x191" Single Roll bunched Tube Headbox 9 PT Corrugated Medium Product, Travel from Right to Left s/n B-1160-1038