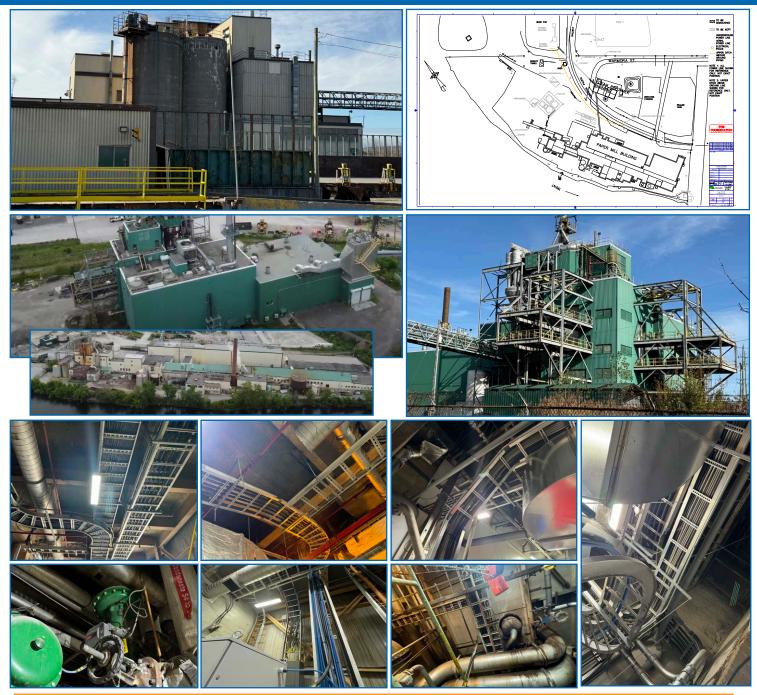

# **BLACK CLAWSON CORRUGATED PAPER MACHINE**

BLACK CLAWSON 178" Trim Paper Machine, 2200 Feet Per Minute, 480 Tons Per Day Max Output, 191" Slice Width, 195" Wire Cantilevered Fourdrinier, 50 Dryers (4 Sections), Super AUTOFLYTE 36" Reel, 187" Drum Face, MODULANT 186" Slitter Winder, B.T.H.B. 12"x191" Single Roll bunched Tube Headbox 9 PT Corrugated Medium Product, Travel from Right to Left s/n B-1160-1038

#### PARTIAL VIEW OF PLANT SUPPORT EQUIPMENT

DEMOLITION BULK LOT – COMPLETE SITE CONTENTS OF COPPER ELECTRICAL RUNS, STAINLESS STEEL PIPING, BUILDING DEMOLITION OF ALL BUILDINGS TAKEN DOWN TO GRADE – BIDDERS MUST BE **PRE-QUALIFIED & AGREE TO CASCADES DEMO TERMS & TIMELINES** 