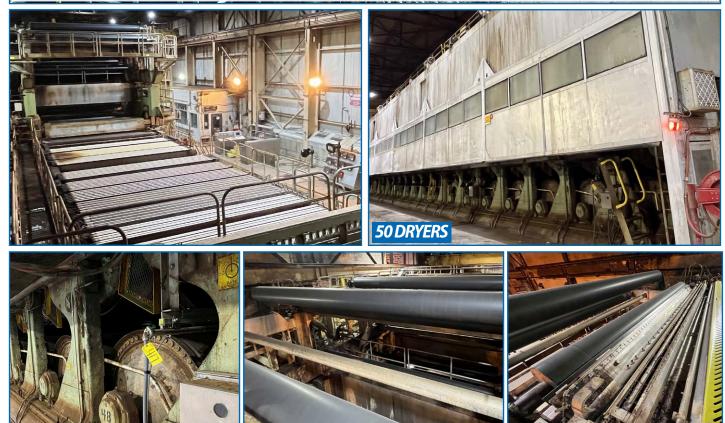

# **BLACK CLAWSON CORRUGATED PAPER MACHINE**

BLACK CLAWSON 178" Trim Paper Machine, 2200 Feet Per Minute, 480 Tons Per Day Max Output, 191" Slice Width, 195" Wire Cantilevered Fourdrinier, 50 Dryers (4 Sections), Super AUTOFLYTE 36" Reel, 187" Drum Face, MODULANT 186" Slitter Winder, B.T.H.B. 12"x191" Single Roll bunched Tube Headbox 9 PT Corrugated Medium Product, Travel from Right to Left s/n B-1160-1038