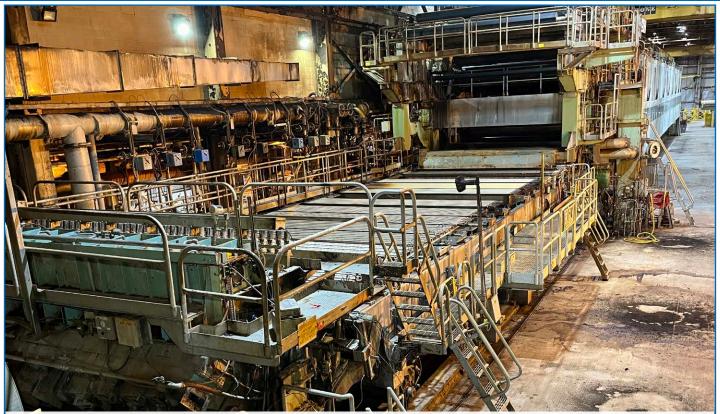

# **BLACK CLAWSON CORRUGATED PAPER MACHINE**

BLACK CLAWSON 178" Trim Paper Machine, 2200 Feet Per Minute, 480 Tons Per Day Max Output, 191" Slice Width, 195" Wire Cantilevered Fourdrinier, 50 Dryers (4 Sections), Super AUTOFLYTE 36" Reel, 187" Drum Face, MODULANT 186" Slitter Winder, B.T.H.B. 12"x191" Single Roll bunched Tube Headbox 9 PT Corrugated Medium Product, Travel from Right to Left s/n B-1160-1038