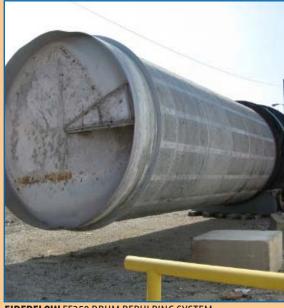

#### The following equipment is located in Piscataway, NJ and Pryor, OK

FIBERFLOW FF350 DRUM REPULPING SYSTEM

PARTIAL VIEW OF **CAT** FORKLIFTS W/ CLAMPS

**SKYJACK** SJ30AJE BOOM LIFT