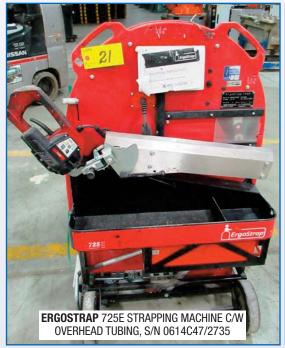

## ONLINE @ AUCTION

SHORT-NOTICE BANKRUPTCY

## Late Model Engineered Pallet Manufacturing Facility & Support Equipment

71 Royal Group Crescent, Woodbridge, Ontario, Canada





- Assembly & Production
  - Warehouse Support
  - Air Management
- Test & Measurement
- Misc. Support Equipment & Machine Shop

Plus: Large Quantity Of Parts, Motors, Cylinders, Hydraulics, Electrical

- Executive Offices, Furnishings
- Plus Much More

Subject To Additions & Deletions





## **BIDDING NOW OPEN!**

**CLOSES:** Wednesday June 27, 11:00 AM (ET)

Inspection: Tuesday June 26, 9 AM to 4 PM or by appointment





- AUCTIONS
- LIQUIDATIONS
- FINANCING
- APPRAISALS

905.669.8893

infinityassets.com